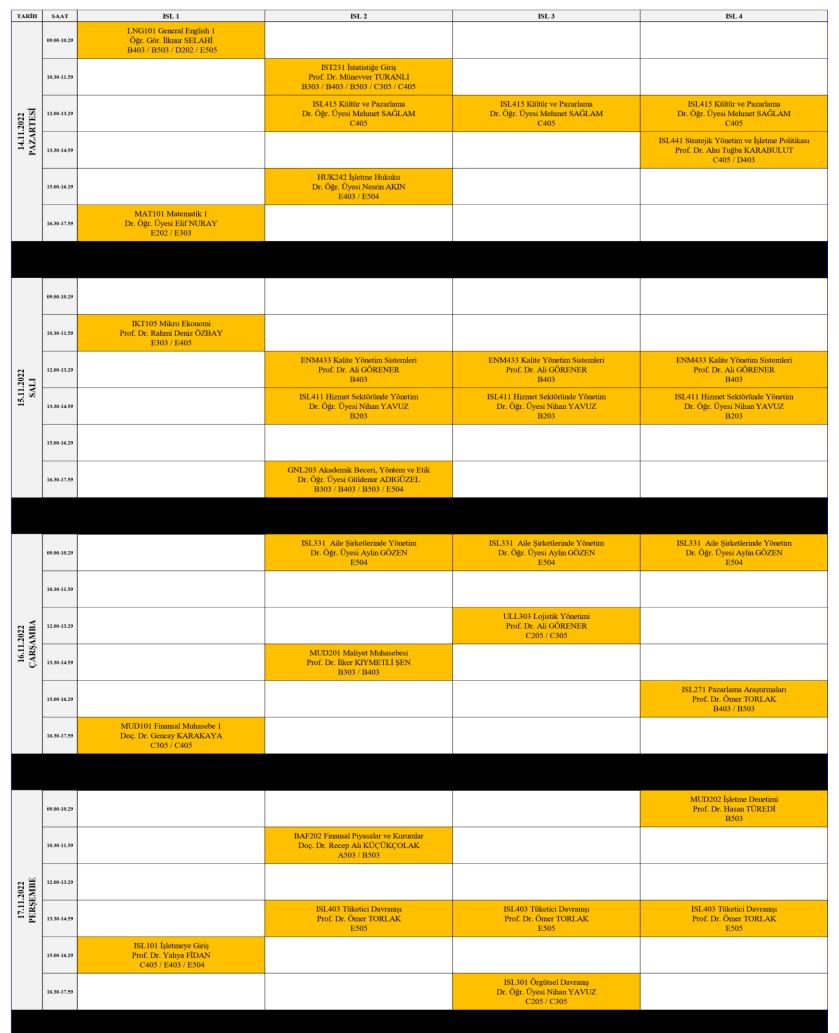

## FACULTY OF BUSINESS ADMINISTRATION BUSINESS ADMINISTRATION DEPARTMENT 2022-2023 ACADEMIC YEAR FALL SEMESTER MID-TERM EXAM PROGRAM

|                         | 09.00-10.29 |                                                                                       | ISL413 Bilişim Tabanlı Yönetim<br>Prof. Dr. Murat KASIMOĞLU<br>E202     | ISL413 Bilişim Tabanlı Yönetim<br>Prof. Dr. Murat KASIMOĞLU<br>E202     | ISL413 Bilişim Tabanlı Yönetim<br>Prof. Dr. Murat KASIMOĞLU<br>E202     |
|-------------------------|-------------|---------------------------------------------------------------------------------------|-------------------------------------------------------------------------|-------------------------------------------------------------------------|-------------------------------------------------------------------------|
| 18.11.2022<br>CUMA      | 10.30-11.59 |                                                                                       |                                                                         |                                                                         |                                                                         |
|                         | 12.00-13.29 |                                                                                       |                                                                         |                                                                         |                                                                         |
|                         | 13.30-14.59 |                                                                                       |                                                                         |                                                                         |                                                                         |
|                         | 15.00-16.29 |                                                                                       | ISL421 Modern Yönetim Yaklaşımları<br>Prof. Dr. Murat KASIMOĞLU<br>B203 | ISL421 Modern Yönetim Yaklaşımları<br>Prof. Dr. Murat KASIMOĞLU<br>B203 | ISL421 Modern Yönetim Yaklaşımları<br>Prof. Dr. Murat KASIMOĞLU<br>B203 |
|                         | 16.30-17.59 |                                                                                       |                                                                         |                                                                         |                                                                         |
|                         |             |                                                                                       |                                                                         |                                                                         |                                                                         |
| 19.11.2022<br>CUMARTESİ | 09.00-10.29 |                                                                                       |                                                                         |                                                                         |                                                                         |
|                         | 10.30-11.59 |                                                                                       |                                                                         |                                                                         |                                                                         |
|                         | 12.00-13.29 | GNL101 Atatürk İlkeleri ve İnkılap Tarihi 1<br>Meral HALİSDEMİR<br>D202 / E303 / E403 |                                                                         |                                                                         |                                                                         |
|                         | 13.30-14.59 |                                                                                       |                                                                         |                                                                         |                                                                         |
|                         | 15.00-16.29 |                                                                                       |                                                                         |                                                                         |                                                                         |
|                         | 16.30-17.59 |                                                                                       |                                                                         |                                                                         |                                                                         |
|                         |             |                                                                                       |                                                                         |                                                                         |                                                                         |
| 20.11.2022<br>PAZAR     | 09.00-10.29 |                                                                                       |                                                                         |                                                                         |                                                                         |
|                         | 10.30-11.59 |                                                                                       |                                                                         |                                                                         |                                                                         |
|                         | 12.00-13.29 | GNL105 Türk Dili 1<br>Arzu ÇİFTOĞLU ÇABUK<br>D202 / E303 / E403                       |                                                                         |                                                                         |                                                                         |
|                         | 13.30-14.59 |                                                                                       |                                                                         |                                                                         |                                                                         |
|                         | 15.00-16.29 |                                                                                       |                                                                         |                                                                         |                                                                         |
|                         | 16.30-17.59 |                                                                                       |                                                                         |                                                                         |                                                                         |